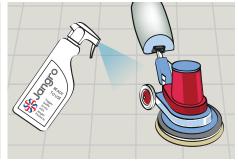

#### **Spray** Cleaning

Use appropriate PPE as indicated in the Safety Data Sheet and place Safety Signs.

Dilute 10ml solution per 500ml of cold water in a spray bottle.

3 Spray floor lightly and buff to a shine using an appropriate machine and coloured pad.

Remove Safety Signs.