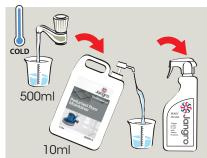

#### **Spray** Cleaning

Use appropriate PPE as indicated in the Safety Data Sheet and place Safety Signs.

Dilute 10ml solution per 500ml of cold water in a spray bottle.

3 Spray floor lightly and buff to a shine using an appropriate machine and coloured pad.