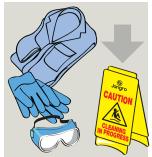

#### **Mopping**

Use appropriate PPE as indicated in the Safety Data Sheet and place Safety Signs.

2 Dilute 100ml solution 3 Mop floor in figures per 5 litres of cold water in a bucket.

of 8 strokes with each stroke overlapping and leave to dry for 30 minutes.