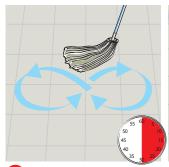

#### **Mopping**

Use appropriate PPE as indicated in the Safety Data Sheet and place Safety Signs.

2 Dilute 100ml solution 3 Mop floor in figures per 5 litres of cold water in a bucket.

of 8 strokes with each stroke overlapping and leave to dry for 30 minutes.