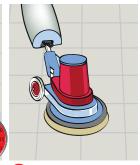

an appropriate machine and coloured pad.

Buff to shine using **5** Remove Safety Signs.