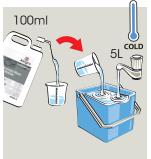

#### **Mopping**

Use appropriate PPE as indicated in the Safety Data Sheet and place Safety Signs.

2 Dilute 100ml solution 3 Mop floor in figures per 5 litres of cold water in a bucket.

of 8 strokes with each stroke overlapping and leave to dry for 30 minutes.