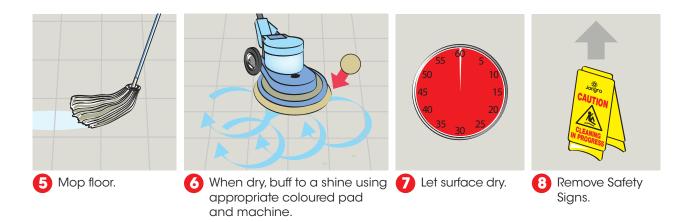

heet.
I use appropriate PPF as indicated in the safety Data Sheet.
I use appropriate PPF as indicated in the safety Data Sheet.
I use appropriate PPF as indicated in the safety Data Sheet.
I use appropriate PPF as indicated in the safety Data Sheet.
I use appropriate PPF as indicated in the safety Data Sheet.
I use appropriate PPF as indicated in the safety Data Sheet.
I use appropriate PPF as indicated in the safety Data Sheet.
I use appropriate PPF as indicated in the safety Data Sheet.
I use appropriate PPF as indicated in the safety Data Sheet.
I use appropriate PPF as indicated in the safety Data Sheet.
I use appropriate PPF as indicated in the safety Data Sheet.
I use appropriate PPF as indicated in the safety Data Sheet.
I use appropriate PPF as indicated in the safety Data Sheet.



Scan for further product details