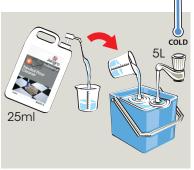

## **Health & Safety**

Please refer to relevant **COSHH Safety Data Sheet** 

Use appropriate PPE as indicated in the Safety Data Sheet and place Safety Signs.

2 Sweep floor.

3 Dilute 25ml of solution per 5 litres of cold water.

Mop/wipe surface.

**5** Let dry.

Remove Safety Signs.

www.jangro.net Scan for further product details