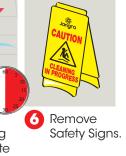

Mop/wipe surface.

**5** Let dry.

Remove Safety Signs.

www.jangro.net Scan for further product details