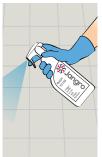

#### **Spray** Cleaning

 Use appropriate PPE as indicated in the Safety Data Sheet and place Safety Signs.

2 Sweep floor.

3 Dilute 10ml of solution per 500ml of cold water in a spray bottle.

A Spray floor.