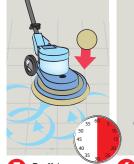

**6** Buff to a shine using appropriate coloured pad and machine. Let surface dry.