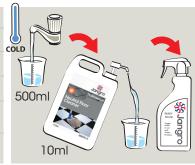

#### **Spray** Cleaning

 Use appropriate PPE as indicated in the Safety Data Sheet and place Safety Signs.

2 Sweep floor.

3 Dilute 10ml of solution per 500ml of cold water in a spray bottle.

A Spray floor.