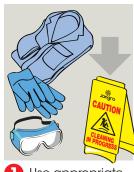

#### **Spray** Cleaning

 Use appropriate PPE as indicated in the Safety Data Sheet and place Safety Signs.

2 Sweep floor.

3 Dilute 10ml of solution per 500ml of cold water in a spray bottle.

A Spray floor.

## **Health & Safety**

Please refer to relevant **COSHH Safety Data Sheet** 

Use appropriate PPE as indicated in the Safety Data Sheet and place Safety Signs.

2 Sweep floor.

3 Dilute 25ml of solution per 5 litres of cold water.