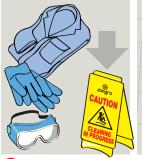

#### **Spray** Cleaning

 Use appropriate PPE as indicated in the Safety Data Sheet and place Safety Signs.

2 Sweep floor.

3 Dilute 10ml of solution per 500ml of cold water in a spray bottle.

A Spray floor.

## **Health & Safety**

Please refer to relevant **COSHH Safety Data Sheet** 

Use appropriate PPE as indicated in the Safety Data Sheet and place Safety Signs.

2 Sweep floor.

3 Dilute 25ml of solution per 5 litres of cold water.