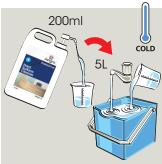

## **Heavy Dirt** and Grease

Use appropriate PPE as indicated in the Safety Data Sheet and place Safety Signs.

Remove loose debris from surface by sweeping or using a cloth or tissue.

3 Dilute 200ml per 5 litres of cold water.