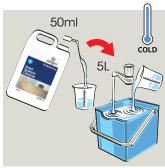

#### General Cleaning

Use appropriate
PPE as indicated
in the Safety Data
Sheet and place
Safety Signs.

Remove loose debris from surface by sweeping or using a cloth or tissue.

3 Dilute 50ml per 5 litres of cold water.