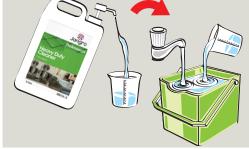

#### Recommended Dosage

Heavy Soiling -100ml per 5 litres water

General Gleaning (Mopping) -25ml per 5 litres water

General Gleaning (Spray cleaning) -3ml per 600ml water

Use appropriate PPE as indicated in the Safety Data Sheet.

Place Safety Signs.

Prepare surface.

Dilute following Recommended Dosage above.

6 Wipe with mop or cloth.

Once surface is dry remove Safety Signs.