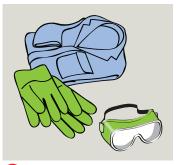

#### Recommended Dosage

Heavy Soiling -100ml per 5 litres water

General Gleaning (Mopping) -25ml per 5 litres water

General Gleaning (Spray cleaning) -3ml per 600ml water

Use appropriate PPE as indicated in the Safety Data Sheet.