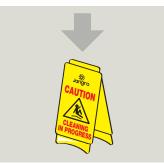

Place Safety Signs.

Prepare surface.

Dilute following Recommended Dosage above.

6 Wipe with mop or cloth.

Once surface is dry remove Safety Signs.