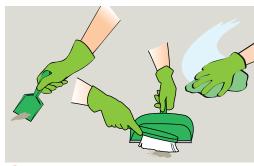

Place Safety Signs.

Prepare surface.

Dilute following Recommended Dosage above.

6 Wipe with mop or cloth.

Once surface is dry remove Safety Signs.