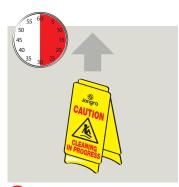

Place Safety Signs.

Prepare surface.

Dilute following Recommended Dosage above.

6 Wipe with mop or cloth.

Once surface is dry remove Safety Signs.