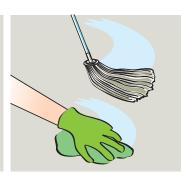

Place Safety Signs.

Prepare surface.

Dilute following Recommended Dosage above.

6 Wipe with mop or cloth.

Once surface is dry remove Safety Signs.