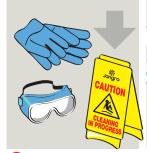

### **BF090-5**

**Spray** Cleaning

Use appropriate 2 Place Safety PPE as indicated in the Safety Data Sheet.

Signs.

Dilute 10ml solution per 500ml of cold water in a spray bottle.

4 Spray floor lightly and buff to a shine.

### **Mopping**

Use appropriate PPE as indicated in the Safety Data Sheet and place Safety Signs.

Dilute 100ml solution per 5 litres of cold water in a bucket.

Mop floor in figures of 8 strokes with each stroke overlapping.