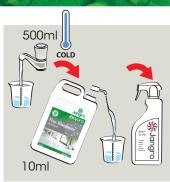

### **BF090-5**

**Spray** Cleaning

Use appropriate 2 Place Safety PPE as indicated in the Safety Data Sheet.

Signs.

Dilute 10ml solution per 500ml of cold water in a spray bottle.

4 Spray floor lightly and buff to a shine.