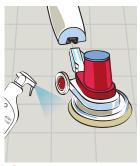

### **BF090-5**

**Spray** Cleaning

Use appropriate 2 Place Safety PPE as indicated in the Safety Data Sheet.

Signs.

Dilute 10ml solution per 500ml of cold water in a spray bottle.

4 Spray floor lightly and buff to a shine.