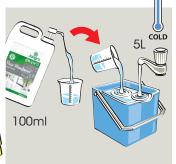

### **Mopping**

Use appropriate PPE as indicated in the Safety Data Sheet and place Safety Signs.

Dilute 100ml solution per 5 litres of cold water in a bucket.

Mop floor in figures of 8 strokes with each stroke overlapping.