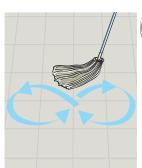

### **Mopping**

Use appropriate PPE as indicated in the Safety Data Sheet and place Safety Signs.

Dilute 100ml solution per 5 litres of cold water in a bucket.

Mop floor in figures of 8 strokes with each stroke overlapping.