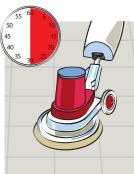

### **BF090-5**

**Spray** Cleaning

Use appropriate 2 Place Safety PPE as indicated in the Safety Data Sheet.

Signs.

Dilute 10ml solution per 500ml of cold water in a spray bottle.

4 Spray floor lightly and buff to a shine.