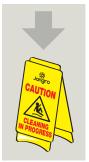

## **BB450-1**

Disinfecting Sink, Bath, Tile and Shower areas

Use appropriate
PPE as indicated
in the Safety
Data Sheet.

Place Safety Signs.

3 Add 1 x 10ml from dosing cap to 600ml of water in trigger spray bottle.

Place Safety Signs.

3 Add 2x 10ml from dosing cap to 5 litres of water in a bucket.

Mop or wipe surface.

6 Allow to air dry.

Remove Safety Signs

Passes EN1276 under dirty conditions at a dilution rate of 1:60 with a 5 minute contact time.