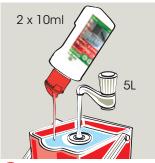

Place Safety Signs.

3 Add 2x 10ml from dosing cap to 5 litres of water in a bucket.

Mop or wipe surface.

6 Allow to air dry.

Remove Safety Signs

Passes EN1276 under dirty conditions at a dilution rate of 1:60 with a 5 minute contact time.