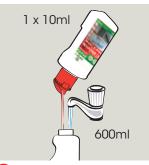

## **BB450-1**

Disinfecting Sink, Bath, Tile and Shower areas

Use appropriate
PPE as indicated
in the Safety
Data Sheet.

Place Safety Signs.

3 Add 1 x 10ml from dosing cap to 600ml of water in trigger spray bottle.

Gently shake to mix.

Spray onto cloth and wipe surface.

Once dry remove Safety Signs.

Damp Mopping and General Cleaning

**COSHH Safety Data Sheet** 

Use appropriate PPE as indicated in the Safety Data Sheet.