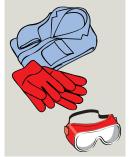

## **BB450-1**

Disinfecting Sink, Bath, Tile and Shower areas

Use appropriate
PPE as indicated
in the Safety
Data Sheet.

Place Safety Signs.

3 Add 1 x 10ml from dosing cap to 600ml of water in trigger spray bottle.

Gently shake to mix.

Spray onto cloth and wipe surface.

Once dry remove Safety Signs.

Damp Mopping and General Cleaning

**COSHH Safety Data Sheet** 

Use appropriate PPE as indicated in the Safety Data Sheet.